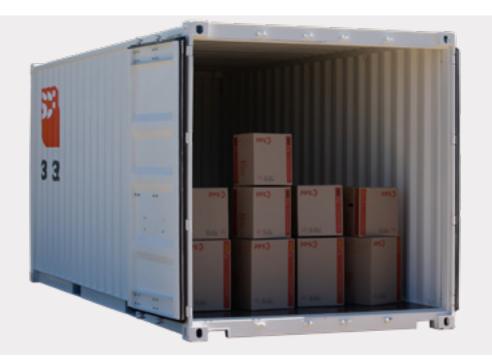

### Weight

| Tare (kg)    | 2,315  |  |
|--------------|--------|--|
| Payload (kg) | 28,165 |  |
| MGW (kg)     | 30,480 |  |

Left: Store anything from moving boxes, to bikes, garden equipment, tools and more.