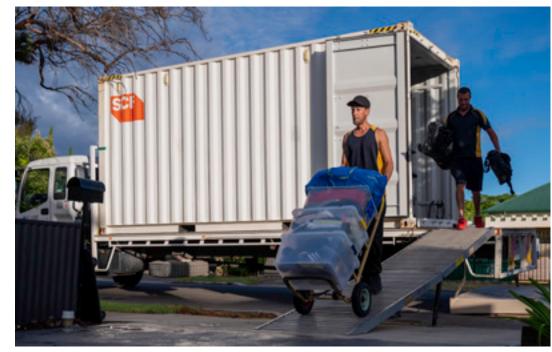

Right: High cube containers are very popular for furniture removal, as the extra foot of height increases storage capacity.

Below: 20ft high cub container measures just over 6m in length and is ~2.9m tall.