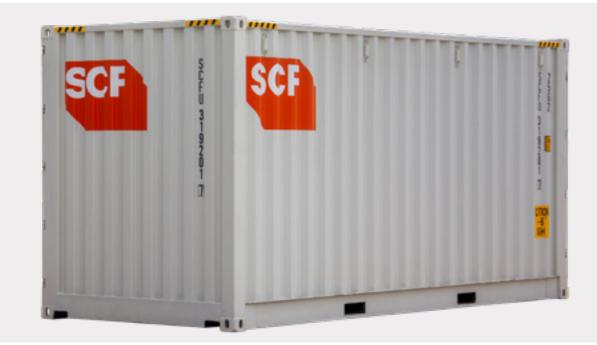

Right: High cube containers are very popular for furniture removal, as the extra foot of height increases storage capacity.

Below: 20ft high cub container measures just over 6m in length and is ~2.9m tall.