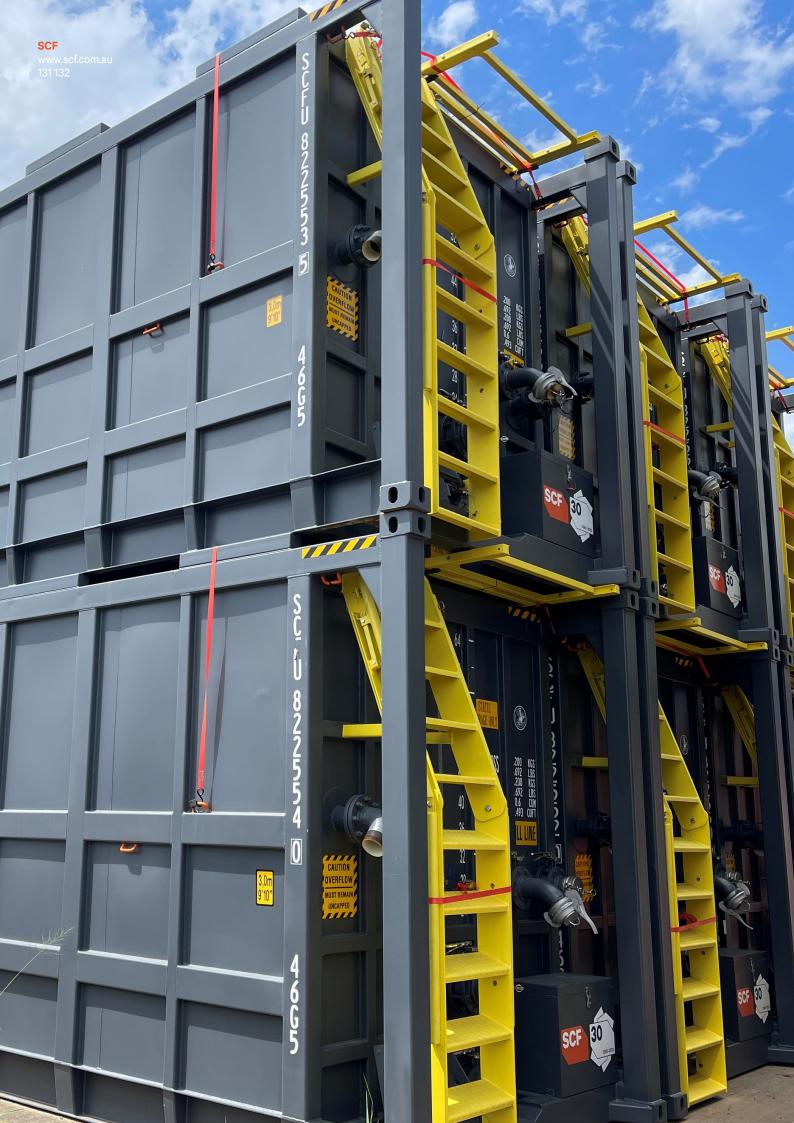

Top: One tank can store up to 69,000L, or 440BBL of liquid on-site.

Middle Left: Stairs and fold-able handrails provide safe access to the top.

Middle Right: Bulk Liquid Tanks can be quickly deployed.

Below: AS1657 compliant gantry and stairs provide added safety when operating from the top of the Tank.