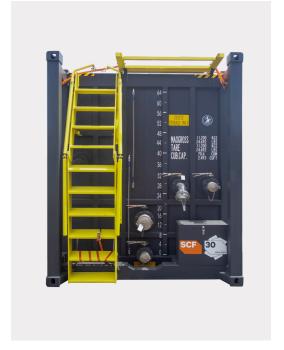

Top: One tank can store up to 69,000L, or 440BBL of liquid on-site.

Middle Left: Stairs and fold-able handrails provide safe access to the top.

Middle Right: Bulk Liquid Tanks can be quickly deployed.

Below: AS1657 compliant gantry and stairs provide added safety when operating from the top of the Tank.

## **Key Features**

- Inlet connections
- 4 inch bauer coupling with butterfly valve
- 4 inch camlock coupling with butterfly valve
- Forklift pockets
- Front and rear drain valves
- Toolbox for connection storage
- AS1657 compliant stair and gantry systems