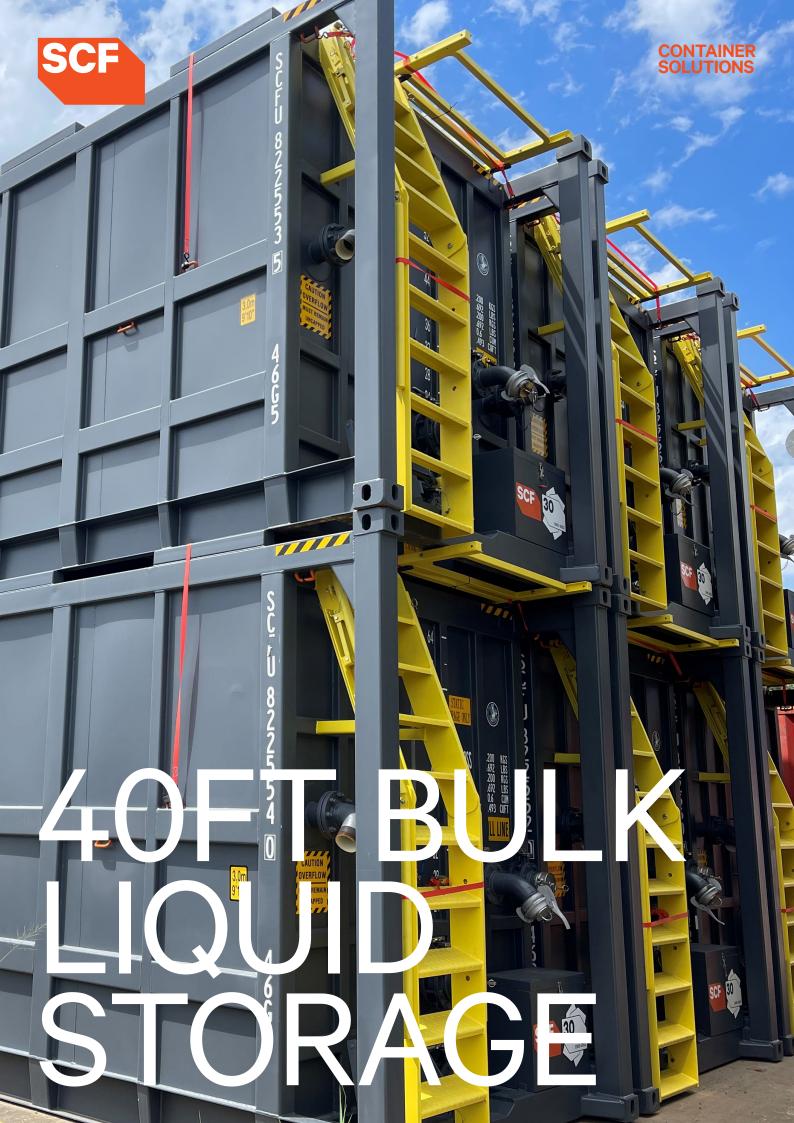

# **40ft Bulk Liquid Storage**

SCF's 40ft Bulk Liquid Storage Tank makes bulk storage safe and easy. Transport to and from site with ease.

### **Details**

SCF's 40ft Bulk Liquid Storage Tank is the newest addition to our fleet and the first of it's size. With ISO certification, the footprint enables easy transportation to and from remote sites.

These tanks have a static storage capacity of up to 69,000L (440BBL) and are fitted with brackets for internal mixing system suitable for applications such as water treatment and chemical storage.

Deisgned to be versatile in application, the 40ft Bulk Liquid Tank can connect in sequence to create greater storage capcity for large-scale projects.