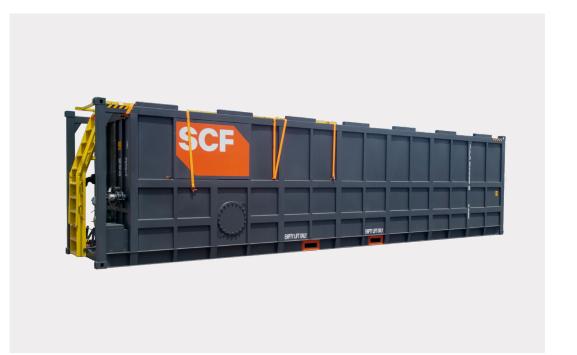

Top: One tank can store up to 69,000L, or 440BBL of liquid on-site.

Middle Left: Stairs and fold-able handrails provide safe access to the top.

Middle Right: Bulk Liquid Tanks can be quickly deployed.

Below: AS1657 compliant gantry and stairs provide added safety when operating from the top of the Tank.