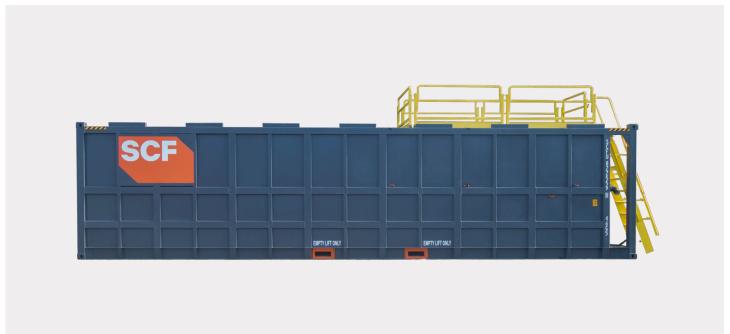

### **Details**

SCF's 40ft Bulk Liquid Storage Tank is the newest addition to our fleet and the first of it's size. With ISO certification, the footprint enables easy transportation to and from remote sites.

These tanks have a static storage capacity of up to 69,000L (440BBL) and are fitted with brackets for internal mixing system suitable for applications such as water treatment and chemical storage.

Deisgned to be versatile in application, the 40ft Bulk Liquid Tank can connect in sequence to create greater storage capcity for large-scale projects.

## **Key Features**

- Inlet connections
- 4 inch bauer coupling with butterfly valve
- 4 inch camlock coupling with butterfly valve
- Forklift pockets
- Front and rear drain valves
- Toolbox for connection storage
- AS1657 compliant stair and gantry systems

Top: One tank can store up to 69,000L, or 440BBL of liquid on-site.

Middle Left: Stairs and fold-able handrails provide safe access to the top.

Middle Right: Bulk Liquid Tanks can be quickly deployed.

Below: AS1657 compliant gantry and stairs provide added safety when operating from the top of the Tank.