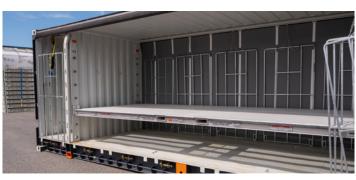

Curtain access from both sides enables easy loading and unloading of freight while hanging gates and posts ensure operators remain safe.

The mezzanine deck system is designed to allow double stacking of pallets for quicker loading and cost efficiencies.

#### **Options**

- Mezzanine deck system (48 pallets)
- 4 buckle curtain system
- Lightweight designs
- Curtain and container branding