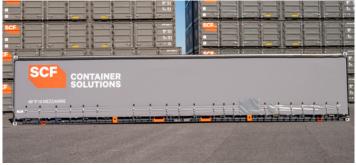

Multiple restraint points located in the bottom side rail and recessed into the floor allow for the cartage of both palletised and irregular freight.

SCF also produces a range of other sizes and variants to provide alternative capacity options to suit your requirements.