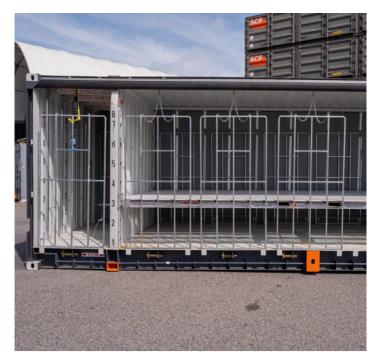

## **Details**

With one of the largest container capacities in the range, SCF's 48ft Tautliner container provides extra space for 24 pallets or 48 pallets using the option of the mezzanine deck system.

Curtain access from both sides enables easy loading and unloading of freight while hanging gates and posts ensure operators remain safe.

The mezzanine deck system is designed to allow double stacking of pallets for quicker loading and cost efficiencies.

### **Key Features**

- 2 pallet wide up to 24 pallet spaces or 48 with a Mezz deck
- Hanging posts and gates
- Full lashing rail for restraint
- Load binder winches