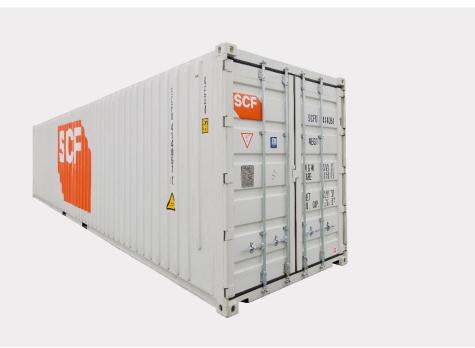

Top: A40ftShipping container measures just over 12m in length.

Middle Left: A lockbox will deter thieves and better protect your goods inside.

Middle Right: Storage as far as the eye can see (almost).

Below: The ideal solution for large storage needs or sites with ample space.