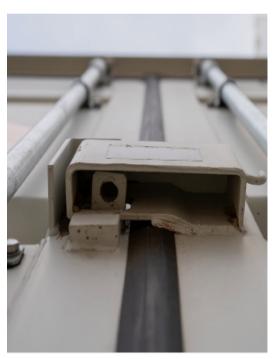

Top: A40ftShipping container measures just over 12m in length.

Middle Left: A lockbox will deter thieves and better protect your goods inside.

Middle Right: Storage as far as the eye can see (almost).

Below: The ideal solution for large storage needs or sites with ample space.