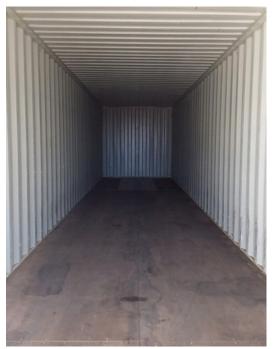

Top: A40ftShipping container measures just over 12m in length.

Middle Left: A lockbox will deter thieves and better protect your goods inside.

Middle Right: Storage as far as the eye can see (almost).

Below: The ideal solution for large storage needs or sites with ample space.