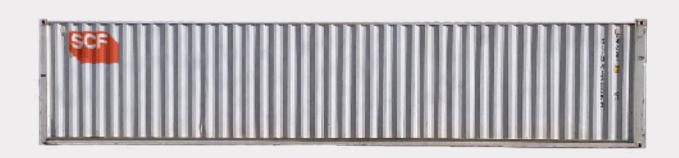

# **40ft Shipping Container**

The 40ft Shipping Container is twice the length of the 20ft variant, which means twice the internal storage volume. It is a good choice for large sites with a high volume of storage needs.

### Details

Builtfromweatheringcarbonsteel, these units are secure from wind, water, vermin and thieves

The longer and less commonly available 40 ft container is suited to large sites with ample space for onsitestorage. Measuring just over 12 metres long, these usually do not suit standard residential blocks, although they can be squeezed onto large driveways in some cases.

Top: A40ftShipping container measures just over 12m in length.

Middle Left: A lockbox will deter thieves and better protect your goods inside.

Middle Right: Storage as far as the eye can see (almost).

Below: The ideal solution for large storage needs or sites with ample space.